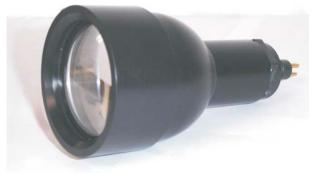

## SS172 Sea Torch Lights

**Sidus Solutions' SS172** Sea Torch underwater light offers the perfect illumination solution for a vast number of applications. Moreover, with a depth rating of 3,000 meters, the SS172 is distinctively suited for lighting applications on remotely operated vehicles, wellhead inspection and other deep diving operations.

Built in adaptability of the Sea Torch allows the user to illuminate defined narrow spots or broad area views via internal interchangeable reflectors. The SS172 also provides component options including housing materials, bulbs and connectors further enhancing its adaptability to specific environments and requirements.

At Sidus, we strive to keep it simple for our customers. Keeping this in mind, the SS172 is designed for easy reconfiguration and is entirely field serviceable. But don't let the simplicity fool you, this industrial light is housed in a hard-anodized T6061 aluminum enclosure and capable of withstanding professional abuse.