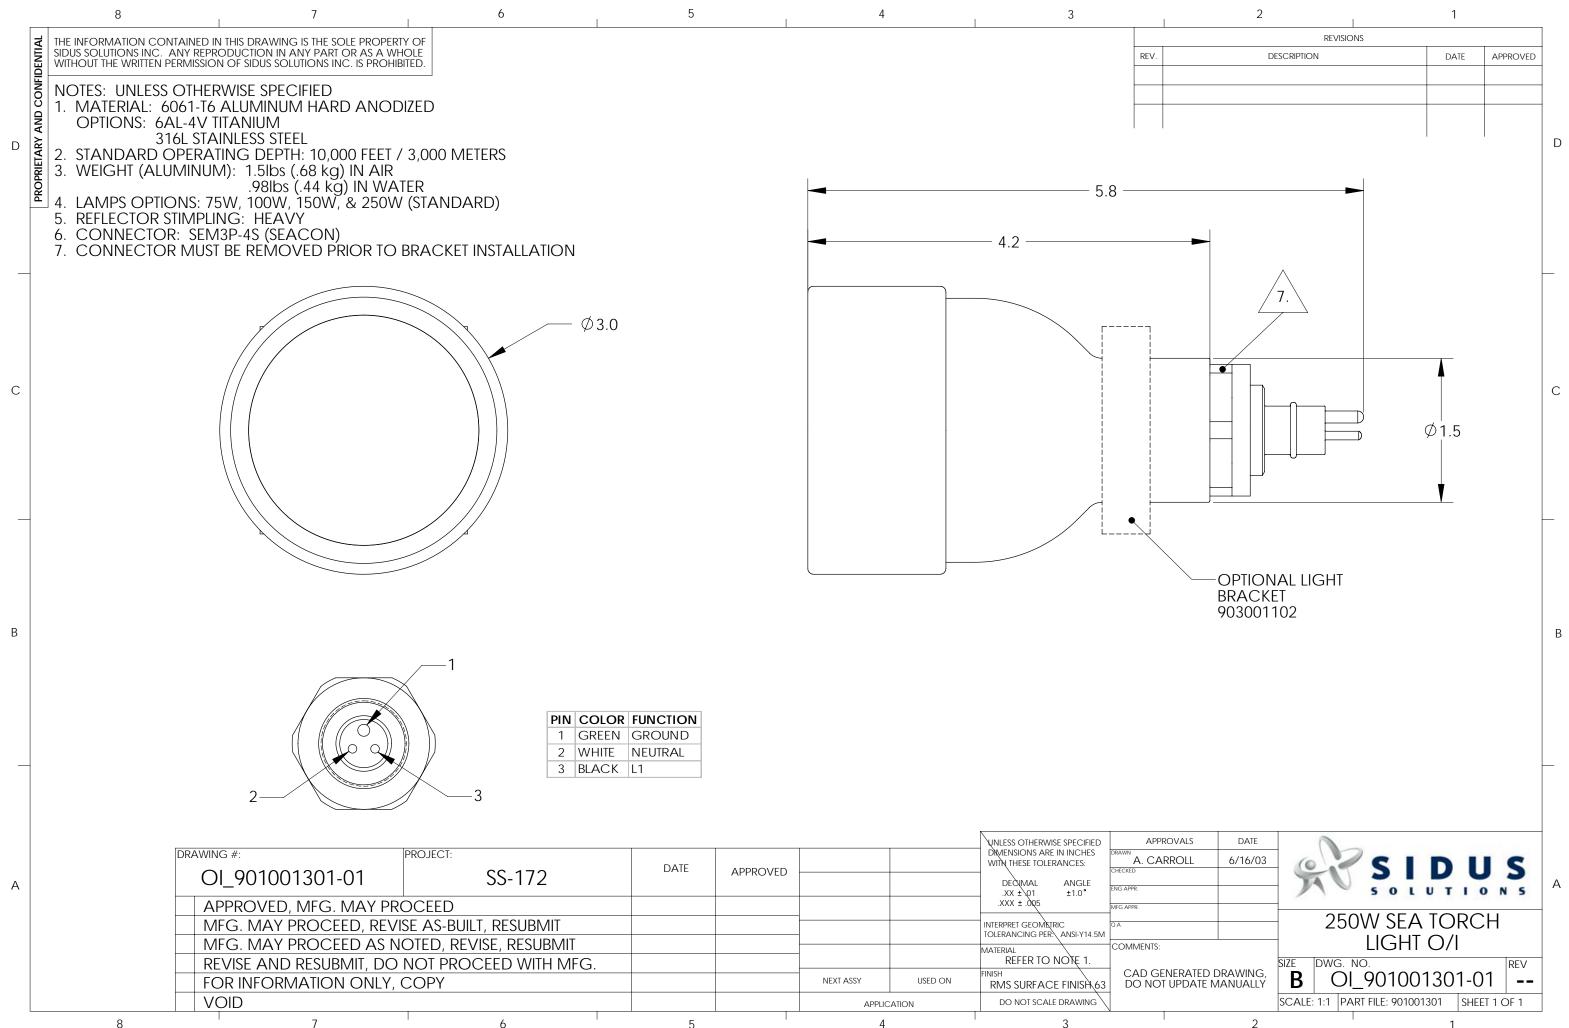

## **Specifications**

Dimensions: Length: Weight:

Housing: Window: Connector: Operating Depth: Diameter 3.0 in. / 76.2 mm 4.2 in. / 106.7 mm 1.5 pounds / .68 kg (in air) .98 pounds / .44 kg (in water) Hard anodized aluminum Pyrex SEM 3PS4 standard 10,000 feet / 3,000 meters

## Options

Housing: Lamp Output: Reflectors: Electro-polished 316 stainless steel or Titanium 75, 100, 150, 250 & 500 watts Wide: 50 beam pattern Medium: 17 beam pattern Narrow: 9 beam pattern

Note: Unit size may vary slightly as options are added and modifications are made. Design and Specifications are subject to change. P O Box 60767 **San Diego**, CA 92166 619.275.5533 phone 619.275.5544 fax